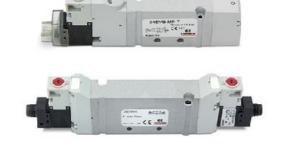

## DIMENSIONS

| Series                  | D                                 |
|-------------------------|-----------------------------------|
| Size (mm)               | 2 = 16 mm                         |
| Actuation               | C = electric with M8 connections  |
| Component               | VB = Valve with body for sub-base |
| Type of solenoid valve  | V = 5/3 CC                        |
| Type of manual override | P = push button (not for D4)      |