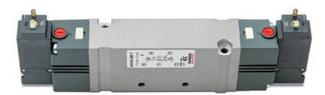

## DIMENSIONS

| Series                  | D                                 |
|-------------------------|-----------------------------------|
| Size (mm)               | 2 = 16 mm                         |
| Actuation               | C = electric with M8 connections  |
| Component               | VB = Valve with body for sub-base |
| Type of solenoid valve  | V = 5/3 CC                        |
| Type of manual override | P = push button (not for D4)      |