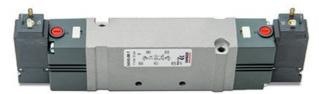

# DIMENSIONS

| Series                  | D                                 |
|-------------------------|-----------------------------------|
| Size (mm)               | 2 = 16 mm                         |
| Actuation               | C = electric with M8 connections  |
| Component               | VB = Valve with body for sub-base |
| Type of solenoid valve  | V = 5/3 CC                        |
| Type of manual override | R = with push and turn device     |