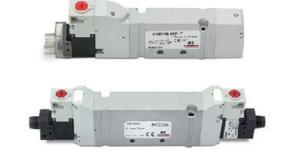

## Valves and solenoid valves - Series D (VB)

Product code: D2CVB-VR

#### TECHNICAL DATA

| Series                  | D                                 |
|-------------------------|-----------------------------------|
| Size (mm)               | 2 = 16 mm                         |
| Actuation               | C = electric with M8 connections  |
| Component               | VB = Valve with body for sub-base |
| Type of solenoid valve  | V = 5/3 CC                        |
| Type of manual override | R = with push and turn device     |