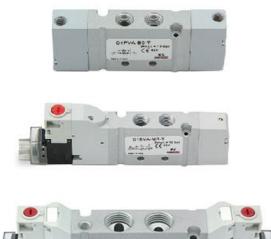

## Valves and solenoid valves - Series D (VA)

Product code: D2EVA-AR-T





## TECHNICAL DATA

| Series                  | D                             |
|-------------------------|-------------------------------|
| Size (mm)               | 2 = 16 mm                     |
| Actuation               | E = electric                  |
| Component               | VA = Valve with threaded body |
| Type of solenoid valve  | A = 2 x 3/2 NO                |
| Type of manual override | R = with push and turn device |
| Connection              | T = Thread                    |

Check the most updated document online 🖄 <u>click here</u>





## Valves and solenoid valves - Series D (VA) Product code: D2EVA-AR-T

## DIMENSIONS

| Series                  | D                             |
|-------------------------|-------------------------------|
| Size (mm)