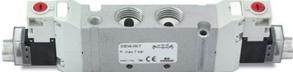

## Valves and solenoid valves - Series D (VA)

Product code: D2EVA-AR-T





## TECHNICAL DATA

| Series                  | D                             |
|-------------------------|-------------------------------|
| Size (mm)               | 2 = 16 mm                     |
| Actuation               | E = electric                  |
| Component               | VA = Valve with threaded body |
| Type of solenoid valve  | A = 2 x 3/2 NO                |
| Type of manual override | R = with push and turn device |
| Connection              | T = Thread                    |

Check the most updated document online 🖄 <u>click here</u>





## Valves and solenoid valves - Series D (VA) Product code: D2EVA-AR-T

## DIMENSIONS

| Series                  | D                             |
|-------------------------|-------------------------------|
| Size (mm)               |