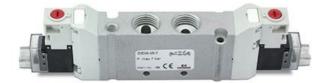

## DIMENSIONS

| Series                  | D                                   |
|-------------------------|-------------------------------------|
| Size (mm)               | 2 = 16 mm                           |
| Actuation               | E = electric                        |
| Component               | VA = Valve with threaded body       |
| Type of solenoid valve  | AZ = 2 x 3/2 NO (external piloting) |
| Type of manual override | P = push button                     |
| Connection              | T = Thread                          |