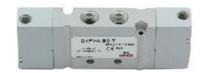

## Valves and solenoid valves - Series D (VA)

Product code: D2EVA-BP-T

Datasheet creation date: 10/03/2025 11:20

Check the most updated document online 3 click here

## TECHNICAL DATA

| Series                  | D                             |
|-------------------------|-------------------------------|
| Size (mm)               | 2 = 16 mm                     |
| Actuation               | E = electric                  |
| Component               | VA = Valve with threaded body |
| Type of solenoid valve  | B = 5/2 Bistable              |
| Type of manual override | P = push button               |
| Connection              | T = Thread                    |