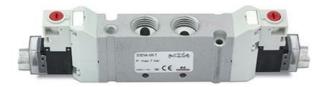

## DIMENSIONS

| Series                  | D                             |
|-------------------------|-------------------------------|
| Size (mm)               | 2 = 16 mm                     |
| Actuation               | E = electric                  |
| Component               | VA = Valve with threaded body |
| Type of solenoid valve  | B = 5/2 Bistable              |
| Type of manual override | P = push button               |
| Connection              | T = Thread                    |