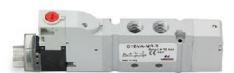

## Valves and solenoid valves - Series D (VA)

Product code: D2EVA-BP-T

Datasheet creation date: 10/03/2025 11:20

Check the most updated document online 3 click here











## TECHNICAL DATA

| Series                  | D                             |
|-------------------------|-------------------------------|
| Size (mm)               | 2 = 16 mm                     |
| Actuation               | E = electric                  |
| Component               | VA = Valve with threaded body |
| Type of solenoid valve  | B = 5/2 Bistable              |
| Type of manual override | P = push button               |
| Connection              | T = Thread                    |



## Valves and solenoid valves - Series D (VA)

Product code: D2EVA-BP-T

## DIMENSIONS

| Series                  | D                             |
|-------------------------|-------------------------------|
| Size (mm)               | 2 = 16 mm                     |
| Actuation