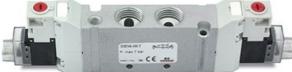

## Valves and solenoid valves - Series D (VA) Product code: D2EVA-BR-T

## DIMENSIONS

| Series                  | D                             |
|-------------------------|-------------------------------|
| Size (mm)               | 2 = 16 mm                     |
| Actuation               | E = electric                  |
| Component               | VA = Valve with threaded body |
| Type of solenoid valve  | B = 5/2 Bistable              |
| Type of manual override | R = with push and turn device |
| Connection              | T = Thread                    |