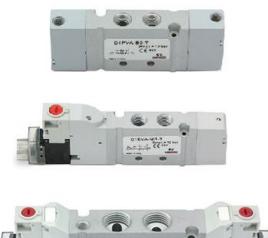

## Valves and solenoid valves - Series D (VA)

Product code: D2EVA-BR-T

## TECHNICAL DATA

| Series                  | D                             |
|-------------------------|-------------------------------|
| Size (mm)               | 2 = 16 mm                     |
| Actuation               | E = electric                  |
| Component               | VA = Valve with threaded body |
| Type of solenoid valve  | B = 5/2 Bistable              |
| Type of manual override | R = with push and turn device |
| Connection              | T = Thread                    |