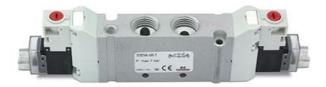

## DIMENSIONS

| Series                  | D                                     |
|-------------------------|---------------------------------------|
| Size (mm)               | 2 = 16 mm                             |
| Actuation               | E = electric                          |
| Component               | VA = Valve with threaded body         |
| Type of solenoid valve  | BZ = 5/2 Bistable (external piloting) |
| Type of manual override | P = push button                       |
| Connection              | T = Thread                            |