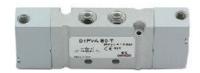

## Valves and solenoid valves - Series D (VA)

Product code: D2EVA-BZP-T

Datasheet creation date: 10/03/2025 11:20

Check the most updated document online 3 click here

## TECHNICAL DATA

| Series                  | D                                     |
|-------------------------|---------------------------------------|
| Size (mm)               | 2 = 16 mm                             |
| Actuation               | E = electric                          |
| Component               | VA = Valve with threaded body         |
| Type of solenoid valve  | BZ = 5/2 Bistable (external piloting) |
| Type of manual override | P = push button                       |
| Connection              | T = Thread                            |