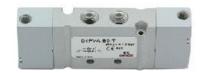

## Valves and solenoid valves - Series D (VA)

Product code: D2EVA-BZR-T

Datasheet creation date: 10/03/2025 11:20

Check the most updated document online 3 click here

## TECHNICAL DATA

| Series                  | D                                     |
|-------------------------|---------------------------------------|
| Size (mm)               | 2 = 16 mm                             |
| Actuation               | E = electric                          |
| Component               | VA = Valve with threaded body         |
| Type of solenoid valve  | BZ = 5/2 Bistable (external piloting) |
| Type of manual override | R = with push and turn device         |
| Connection              | T = Thread                            |