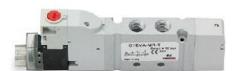

## Valves and solenoid valves - Series D (VA)

Product code: D2EVA-BZR-T

Datasheet creation date: 10/03/2025 11:20

Check the most updated document online 3 click here











## TECHNICAL DATA

| Series                  | D                                     |
|-------------------------|---------------------------------------|
| Size (mm)               | 2 = 16 mm                             |
| Actuation               | E = electric                          |
| Component               | VA = Valve with threaded body         |
| Type of solenoid valve  | BZ = 5/2 Bistable (external piloting) |
| Type of manual override | R = with push and turn device         |
| Connection              | T = Thread                            |



## Valves and solenoid valves - Series D (VA)

Product code: D2EVA-BZR-T

## DIMENSIONS

| Series                  | D                                     |
|-------------------------|---------------------------------------|
| Siz