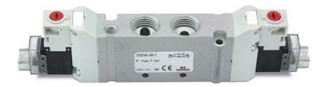

## DIMENSIONS

| Series                  | D                                     |
|-------------------------|---------------------------------------|
| Size (mm)               | 2 = 16 mm                             |
| Actuation               | E = electric                          |
| Component               | VA = Valve with threaded body         |
| Type of solenoid valve  | BZ = 5/2 Bistable (external piloting) |
| Type of manual override | R = with push and turn device         |
| Connection              | T = Thread                            |