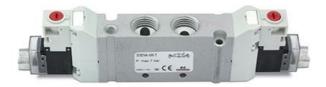

## Valves and solenoid valves - Series D (VA)

Product code: D2EVA-CR-T

## DIMENSIONS

| Series                  | D                             |
|-------------------------|-------------------------------|
| Size (mm)               | 2 = 16 mm                     |
| Actuation               | E = electric                  |
| Component               | VA = Valve with threaded body |
| Type of solenoid valve  | C = 2 x 3/2 NC                |
| Type of manual override | R = with push and turn device |
| Connection              | T = Thread                    |