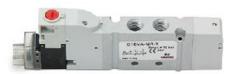

## Valves and solenoid valves - Series D (VA)

Product code: D2EVA-CR-T

## DIMENSIONS

| Series                  | D                             |
|-------------------------|-------------------------------|
| Size (mm)               | 2 = 16 mm                     |
| Actuation               | E = electric                  |
| Component               | VA = Valve with threaded body |
| Type of solenoid valve  | C = 2 x 3/2 NC                |
| Type of manual override | R = with push and turn device |
| Connection              | T = Thread                    |