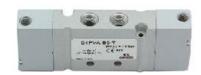

## Valves and solenoid valves - Series D (VA)

Product code: D2EVA-CR-T

Datasheet creation date: 10/03/2025 11:21

## TECHNICAL DATA

| Series                  | D                             |
|-------------------------|-------------------------------|
| Size (mm)               | 2 = 16 mm                     |
| Actuation               | E = electric                  |
| Component               | VA = Valve with threaded body |
| Type of solenoid valve  | C = 2 x 3/2 NC                |
| Type of manual override | R = with push and turn device |
| Connection              | T = Thread                    |