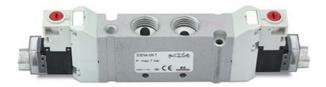

## DIMENSIONS

| Series                  | D                                   |
|-------------------------|-------------------------------------|
| Size (mm)               | 2 = 16 mm                           |
| Actuation               | E = electric                        |
| Component               | VA = Valve with threaded body       |
| Type of solenoid valve  | CZ = 2 x 3/2 NC (external piloting) |
| Type of manual override | R = with push and turn device       |
| Connection              | T = Thread                          |