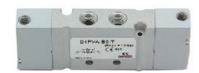

## Valves and solenoid valves - Series D (VA)

Product code: D2EVA-CZR-T

Datasheet creation date: 10/03/2025 11:21

## TECHNICAL DATA

| Series                  | D                                   |
|-------------------------|-------------------------------------|
| Size (mm)               | 2 = 16 mm                           |
| Actuation               | E = electric                        |
| Component               | VA = Valve with threaded body       |
| Type of solenoid valve  | CZ = 2 x 3/2 NC (external piloting) |
| Type of manual override | R = with push and turn device       |
| Connection              | T = Thread                          |

## Valves and solenoid valves - Series D (VA)

Product code: D2EVA-CZR-T