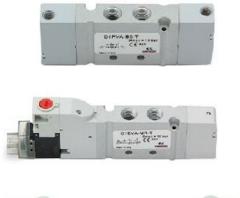

## Valves and solenoid valves - Series D (VA)

Product code: D2EVA-GP-T

Datasheet creation date: 10/03/2025 11:21

Check the most updated document online 🖄 <u>click here</u>

## TECHNICAL DATA

| Series                  | D                             |
|-------------------------|-------------------------------|
| Size (mm)               | 2 = 16 mm                     |
| Actuation               | E = electric                  |
| Component               | VA = Valve with threaded body |
| Type of solenoid valve  | G = 2 x 3/2 (NC+NO)           |
| Type of manual override | P = push button               |
| Connection              | T = Thread                    |