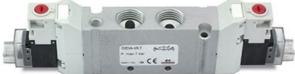

## Valves and solenoid valves - Series D (VA) Product code: D2EVA-GP-T

## DIMENSIONS

| Series                  | D                             |
|-------------------------|-------------------------------|
| Size (mm)               | 2 = 16 mm                     |
| Actuation               | E = electric                  |
| Component               | VA = Valve with threaded body |
| Type of solenoid valve  | G = 2 x 3/2 (NC+NO)           |
| Type of manual override | P = push button               |
| Connection              | T = Thread                    |