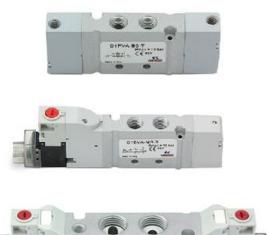

## Valves and solenoid valves - Series D (VA)

Product code: D2EVA-GZP-T

## TECHNICAL DATA

| Series                  | D                                      |
|-------------------------|----------------------------------------|
| Size (mm)               | 2 = 16 mm                              |
| Actuation               | E = electric                           |
| Component               | VA = Valve with threaded body          |
| Type of solenoid valve  | GZ = 2 x 3/2 (NC+NO) external piloting |
| Type of manual override | P = push button                        |
| Connection              | T = Thread                             |