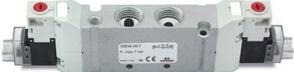

## DIMENSIONS

| Series                  | D                             |
|-------------------------|-------------------------------|
| Size (mm)               | 2 = 16 mm                     |
| Actuation               | E = electric                  |
| Component               | VA = Valve with threaded body |
| Type of solenoid valve  | GZ = 2 x 3/2 (NC+NO) external |
|                         | piloting                      |
| Type of manual override | P = push button               |
| Connection              | T = Thread                    |