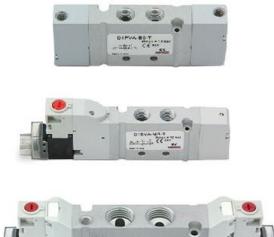

## Valves and solenoid valves - Series D (VA)

Product code: D2EVA-GZR-T

## TECHNICAL DATA

| Series                  | D                                      |
|-------------------------|----------------------------------------|
| Size (mm)               | 2 = 16 mm                              |
| Actuation               | E = electric                           |
| Component               | VA = Valve with threaded body          |
| Type of solenoid valve  | GZ = 2 x 3/2 (NC+NO) external piloting |
| Type of manual override | R = with push and turn device          |
| Connection              | T = Thread                             |