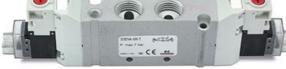

## DIMENSIONS

| Series                  | D                             |
|-------------------------|-------------------------------|
| Size (mm)               | 2 = 16 mm                     |
| Actuation               | E = electric                  |
| Component               | VA = Valve with threaded body |
| Type of solenoid valve  | GZ = 2 x 3/2 (NC+NO) external |
|                         | piloting                      |
| Type of manual override | R = with push and turn device |
| Connection              | T = Thread                    |