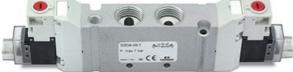

## DIMENSIONS

| Series                  | D                             |
|-------------------------|-------------------------------|
| Size (mm)               | 2 = 16 mm                     |
| Actuation               | E = electric                  |
| Component               | VA = Valve with threaded body |
| Type of solenoid valve  | K = 5/3 CO                    |
| Type of manual override | P = push button               |
| Connection              | T = Thread                    |