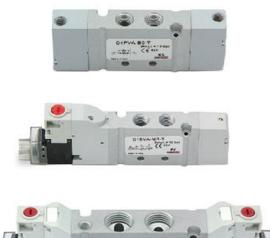

## Valves and solenoid valves - Series D (VA)

Product code: D2EVA-KP-T





## TECHNICAL DATA

| Series                  | D                             |
|-------------------------|-------------------------------|
| Size (mm)               | 2 = 16 mm                     |
| Actuation               | E = electric                  |
| Component               | VA = Valve with threaded body |
| Type of solenoid valve  | K = 5/3 CO                    |
| Type of manual override | P = push button               |
| Connection              | T = Thread                    |

Datasheet creation date: 10/03/2025 11:21

Check the most updated document online 🖄 <u>click here</u>





## Valves and solenoid valves - Series D (VA) Product code: D2EVA-KP-T

## DIMENSIONS

| Series                  | D                             |
|-------------------------|---------------