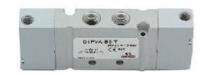

## Valves and solenoid valves - Series D (VA)

Product code: D2EVA-KZP-T

Datasheet creation date: 10/03/2025 11:21

## TECHNICAL DATA

| Series                  | D                               |
|-------------------------|---------------------------------|
| Size (mm)               | 2 = 16 mm                       |
| Actuation               | E = electric                    |
| Component               | VA = Valve with threaded body   |
| Type of solenoid valve  | KZ = 5/3 CO (external piloting) |
| Type of manual override | P = push button                 |
| Connection              | T = Thread                      |