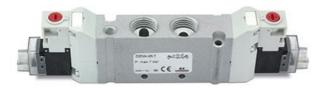

## DIMENSIONS

| Series                  | D                               |
|-------------------------|---------------------------------|
| Size (mm)               | 2 = 16 mm                       |
| Actuation               | E = electric                    |
| Component               | VA = Valve with threaded body   |
| Type of solenoid valve  | KZ = 5/3 CO (external piloting) |
| Type of manual override | P = push button                 |
| Connection              | T = Thread                      |