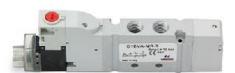

## Valves and solenoid valves - Series D (VA)

Product code: D2EVA-KZP-T

Datasheet creation date: 10/03/2025 11:21











## TECHNICAL DATA

| Series                  | D                               |
|-------------------------|---------------------------------|
| Size (mm)               | 2 = 16 mm                       |
| Actuation               | E = electric                    |
| Component               | VA = Valve with threaded body   |
| Type of solenoid valve  | KZ = 5/3 CO (external piloting) |
| Type of manual override | P = push button                 |
| Connection              | T = Thread                      |



## Valves and solenoid valves - Series D (VA)

Product code: D2EVA-KZP-T

## DIMENSIONS

| Series                  | D                               |
|-------------------------|---------------------------------|
| Size (mm)               | 2 = 16 mm                       |
| A