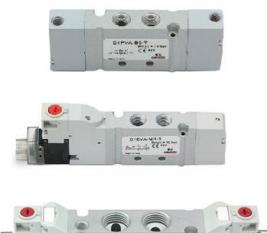

## Valves and solenoid valves - Series D (VA)

Product code: D2EVA-KZR-T

## TECHNICAL DATA

| Series                  | D                               |
|-------------------------|---------------------------------|
| Size (mm)               | 2 = 16 mm                       |
| Actuation               | E = electric                    |
| Component               | VA = Valve with threaded body   |
| Type of solenoid valve  | KZ = 5/3 CO (external piloting) |
| Type of manual override | R = with push and turn device   |
| Connection              | T = Thread                      |