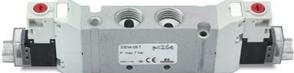

## Valves and solenoid valves - Series D (VA) Product code: D2EVA-KZR-T

## DIMENSIONS

| Series                  | D                               |
|-------------------------|---------------------------------|
| Size (mm)               | 2 = 16 mm                       |
| Actuation               | E = electric                    |
| Component               | VA = Valve with threaded body   |
| Type of solenoid valve  | KZ = 5/3 CO (external piloting) |
| Type of manual override | R = with push and turn device   |
| Connection              | T = Thread                      |