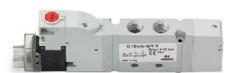

## Valves and solenoid valves - Series D (VA)

Product code: D2EVA-MP-T

## TECHNICAL DATA

| Series                  | D                             |
|-------------------------|-------------------------------|
| Size (mm)               | 2 = 16 mm                     |
| Actuation               | E = electric                  |
| Component               | VA = Valve with threaded body |
| Type of solenoid valve  | M = 5/2 Monostable            |
| Type of manual override | P = push button               |
| Connection              | T = Thread                    |