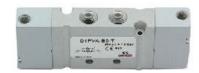

## Valves and solenoid valves - Series D (VA)

Product code: D2EVA-MP-T

Datasheet creation date: 10/03/2025 11:21

## TECHNICAL DATA

| Series                  | D                             |
|-------------------------|-------------------------------|
| Size (mm)               | 2 = 16 mm                     |
| Actuation               | E = electric                  |
| Component               | VA = Valve with threaded body |
| Type of solenoid valve  | M = 5/2 Monostable            |
| Type of manual override | P = push button               |
| Connection              | T = Thread                    |