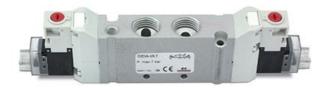

## DIMENSIONS

| Series                  | D                             |
|-------------------------|-------------------------------|
| Size (mm)               | 2 = 16 mm                     |
| Actuation               | E = electric                  |
| Component               | VA = Valve with threaded body |
| Type of solenoid valve  | M = 5/2 Monostable            |
| Type of manual override | P = push button               |
| Connection              | T = Thread                    |