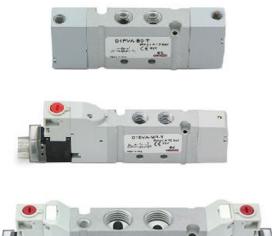

## Valves and solenoid valves - Series D (VA)

Product code: D2EVA-MZP-T

## TECHNICAL DATA

| Series                  | D                                       |
|-------------------------|-----------------------------------------|
| Size (mm)               | 2 = 16 mm                               |
| Actuation               | E = electric                            |
| Component               | VA = Valve with threaded body           |
| Type of solenoid valve  | MZ = 5/2 Monostable (external piloting) |
| Type of manual override | P = push button                         |
| Connection              | T = Thread                              |