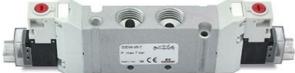

## Valves and solenoid valves - Series D (VA) Product code: D2EVA-MZP-T

## DIMENSIONS

| Series                  | D                             |
|-------------------------|-------------------------------|
| Size (mm)               | 2 = 16 mm                     |
| Actuation               | E = electric                  |
| Component               | VA = Valve with threaded body |
| Type of solenoid valve  | MZ = 5/2 Monostable (external |
|                         | piloting)                     |
| Type of manual override | P = push button               |
| Connection              | T = Thread                    |