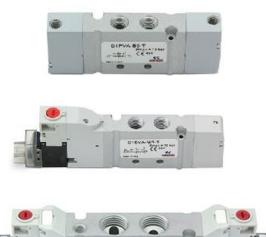

## Valves and solenoid valves - Series D (VA)

Product code: D2EVA-NP-T





## TECHNICAL DATA

| Series                  | D                             |
|-------------------------|-------------------------------|
| Size (mm)               | 2 = 16 mm                     |
| Actuation               | E = electric                  |
| Component               | VA = Valve with threaded body |
| Type of solenoid valve  | N = 5/3 CP                    |
| Type of manual override | P = push button               |
| Connection              | T = Thread                    |

Check the most updated document online 🖄 <u>click here</u>





## Valves and solenoid valves - Series D (VA) Product code: D2EVA-NP-T

## DIMENSIONS

| Series                  | D                             |
|-------------------------|-------------------------------|
| Size (mm)