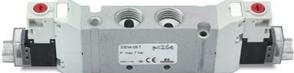

## DIMENSIONS

| Series                  | D                             |
|-------------------------|-------------------------------|
| Size (mm)               | 2 = 16 mm                     |
| Actuation               | E = electric                  |
| Component               | VA = Valve with threaded body |
| Type of solenoid valve  | N = 5/3 CP                    |
| Type of manual override | P = push button               |
| Connection              | T = Thread                    |