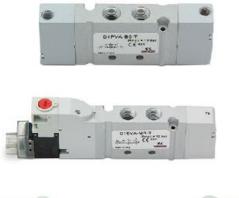

## Valves and solenoid valves - Series D (VA)

Product code: D2EVA-NR-T

Datasheet creation date: 10/03/2025 11:21

Check the most updated document online 🖄 <u>click here</u>

## TECHNICAL DATA

| Series                  | D                             |
|-------------------------|-------------------------------|
| Size (mm)               | 2 = 16 mm                     |
| Actuation               | E = electric                  |
| Component               | VA = Valve with threaded body |
| Type of solenoid valve  | N = 5/3 CP                    |
| Type of manual override | R = with push and turn device |
| Connection              | T = Thread                    |