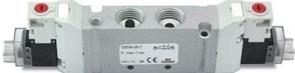

## DIMENSIONS

| Series                  | D                             |
|-------------------------|-------------------------------|
| Size (mm)               | 2 = 16 mm                     |
| Actuation               | E = electric                  |
| Component               | VA = Valve with threaded body |
| Type of solenoid valve  | N = 5/3 CP                    |
| Type of manual override | R = with push and turn device |
| Connection              | T = Thread                    |