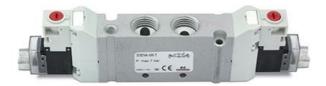

## DIMENSIONS

| Series                  | D                               |
|-------------------------|---------------------------------|
| Size (mm)               | 2 = 16 mm                       |
| Actuation               | E = electric                    |
| Component               | VA = Valve with threaded body   |
| Type of solenoid valve  | NZ = 5/3 CP (external piloting) |
| Type of manual override | P = push button                 |
| Connection              | T = Thread                      |