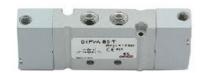

## Valves and solenoid valves - Series D (VA)

Product code: D2EVA-NZP-T

Datasheet creation date: 10/03/2025 11:21

## TECHNICAL DATA

| Series                  | D                               |
|-------------------------|---------------------------------|
| Size (mm)               | 2 = 16 mm                       |
| Actuation               | E = electric                    |
| Component               | VA = Valve with threaded body   |
| Type of solenoid valve  | NZ = 5/3 CP (external piloting) |
| Type of manual override | P = push button                 |
| Connection              | T = Thread                      |