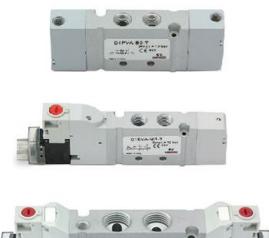

## Valves and solenoid valves - Series D (VA)

Product code: D2EVA-PR-T

## TECHNICAL DATA

| Series                  | D                             |
|-------------------------|-------------------------------|
| Size (mm)               | 2 = 16 mm                     |
| Actuation               | E = electric                  |
| Component               | VA = Valve with threaded body |
| Type of solenoid valve  | P = 3/2 NC                    |
| Type of manual override | R = with push and turn device |
| Connection              | T = Thread                    |