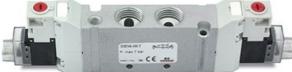

## Valves and solenoid valves - Series D (VA) Product code: D2EVA-PR-T

## DIMENSIONS

| Series                  | D                             |
|-------------------------|-------------------------------|
| Size (mm)               | 2 = 16 mm                     |
| Actuation               | E = electric                  |
| Component               | VA = Valve with threaded body |
| Type of solenoid valve  | P = 3/2 NC                    |
| Type of manual override | R = with push and turn device |
| Connection              | T = Thread                    |