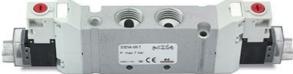

## DIMENSIONS

| Series                  | D                             |
|-------------------------|-------------------------------|
| Size (mm)               | 2 = 16 mm                     |
| Actuation               | E = electric                  |
| Component               | VA = Valve with threaded body |
| Type of solenoid valve  | Q = 3/2 NO                    |
| Type of manual override | R = with push and turn device |
| Connection              | T = Thread                    |