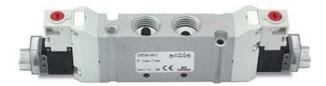

## DIMENSIONS

| Series                  | D                               |
|-------------------------|---------------------------------|
| Size (mm)               | 2 = 16 mm                       |
| Actuation               | E = electric                    |
| Component               | VA = Valve with threaded body   |
| Type of solenoid valve  | QZ = 3/2 NO (external piloting) |
| Type of manual override | P = push button                 |
| Connection              | T = Thread                      |