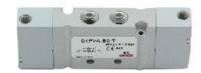

## Valves and solenoid valves - Series D (VA)

Product code: D2EVA-QZP-T

Datasheet creation date: 10/03/2025 11:21

## TECHNICAL DATA

| Series                  | D                               |
|-------------------------|---------------------------------|
| Size (mm)               | 2 = 16 mm                       |
| Actuation               | E = electric                    |
| Component               | VA = Valve with threaded body   |
| Type of solenoid valve  | QZ = 3/2 NO (external piloting) |
| Type of manual override | P = push button                 |
| Connection              | T = Thread                      |

## Valves and solenoid valves - Series D (VA)

Product code: D2EVA-QZP-T