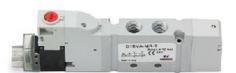

## Valves and solenoid valves - Series D (VA)

Product code: D2EVA-QZP-T

Datasheet creation date: 10/03/2025 11:21

## TECHNICAL DATA

| Series                  | D                               |
|-------------------------|---------------------------------|
| Size (mm)               | 2 = 16 mm                       |
| Actuation               | E = electric                    |
| Component               | VA = Valve with threaded body   |
| Type of solenoid valve  | QZ = 3/2 NO (external piloting) |
| Type of manual override | P = push button                 |
| Connection              | T = Thread                      |

## Valves and solenoid valves - Series D (VA)

Product code: D2EVA-QZP-T