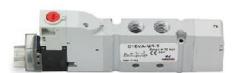

## Valves and solenoid valves - Series D (VA)

Product code: D2EVA-QZR-T

Datasheet creation date: 10/03/2025 11:21

## TECHNICAL DATA

| Series                  | D                               |
|-------------------------|---------------------------------|
| Size (mm)               | 2 = 16 mm                       |
| Actuation               | E = electric                    |
| Component               | VA = Valve with threaded body   |
| Type of solenoid valve  | QZ = 3/2 NO (external piloting) |
| Type of manual override | R = with push and turn device   |
| Connection              | T = Thread                      |

## Valves and solenoid valves - Series D (VA)

Product code: D2EVA-QZR-T