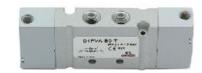

## Valves and solenoid valves - Series D (VA)

Product code: D2EVA-QZR-T

Datasheet creation date: 10/03/2025 11:21

## TECHNICAL DATA

| Series                  | D                               |
|-------------------------|---------------------------------|
| Size (mm)               | 2 = 16 mm                       |
| Actuation               | E = electric                    |
| Component               | VA = Valve with threaded body   |
| Type of solenoid valve  | QZ = 3/2 NO (external piloting) |
| Type of manual override | R = with push and turn device   |
| Connection              | T = Thread                      |

## Valves and solenoid valves - Series D (VA)

Product code: D2EVA-QZR-T