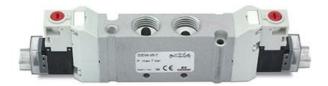

## Valves and solenoid valves - Series D (VA)

Product code: D2EVA-QZR-T

## DIMENSIONS

| Series                  | D                               |
|-------------------------|---------------------------------|
| Size (mm)               | 2 = 16 mm                       |
| Actuation               | E = electric                    |
| Component               | VA = Valve with threaded body   |
| Type of solenoid valve  | QZ = 3/2 NO (external piloting) |
| Type of manual override | R = with push and turn device   |
| Connection              | T = Thread                      |