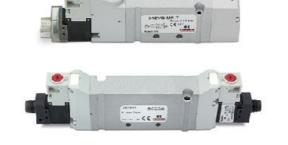

# Valves and solenoid valves - Series D (VB)

Product code: D2EVB-AP

### TECHNICAL DATA

| Series                  | D                                 |
|-------------------------|-----------------------------------|
| Size (mm)               | 2 = 16 mm                         |
| Actuation               | E = electric                      |
| Component               | VB = Valve with body for sub-base |
| Type of solenoid valve  | A = 2 x 3/2 NO                    |
| Type of manual override | P = push button (not for D4)      |