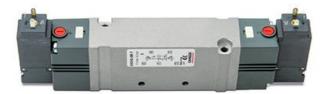

## Valves and solenoid valves - Series D (VB) Product code: D2EVB-AP

## DIMENSIONS

| Series                  | D                                 |
|-------------------------|-----------------------------------|
| Size (mm)               | 2 = 16 mm                         |
| Actuation               | E = electric                      |
| Component               | VB = Valve with body for sub-base |
| Type of solenoid valve  | A = 2 x 3/2 NO                    |
| Type of manual override | P = push button (not for D4)      |