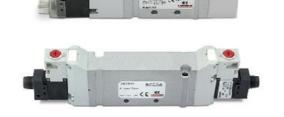

# Valves and solenoid valves - Series D (VB)

Product code: D2EVB-AR

### TECHNICAL DATA

| Series                  | D                                 |
|-------------------------|-----------------------------------|
| Size (mm)               | 2 = 16 mm                         |
| Actuation               | E = electric                      |
| Component               | VB = Valve with body for sub-base |
| Type of solenoid valve  | A = 2 x 3/2 NO                    |
| Type of manual override | R = with push and turn device     |