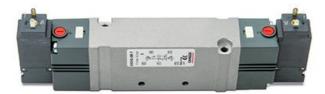

# DIMENSIONS

| Series                  | D                                 |
|-------------------------|-----------------------------------|
| Size (mm)               | 2 = 16 mm                         |
| Actuation               | E = electric                      |
| Component               | VB = Valve with body for sub-base |
| Type of solenoid valve  | A = 2 x 3/2 NO                    |
| Type of manual override | R = with push and turn device     |