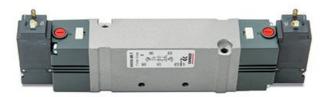

## DIMENSIONS

| Series                  | D                                 |
|-------------------------|-----------------------------------|
| Size (mm)               | 2 = 16 mm                         |
| Actuation               | E = electric                      |
| Component               | VB = Valve with body for sub-base |
| Type of solenoid valve  | B = 5/2 Bistable                  |
| Type of manual override | P = push button (not for D4)      |