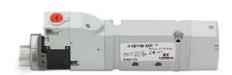

## Valves and solenoid valves - Series D (VB)

Product code: D2EVB-BP

Datasheet creation date: 10/03/2025 11:22

## TECHNICAL DATA

| Series                  | D                                 |
|-------------------------|-----------------------------------|
| Size (mm)               | 2 = 16 mm                         |
| Actuation               | E = electric                      |
| Component               | VB = Valve with body for sub-base |
| Type of solenoid valve  | B = 5/2 Bistable                  |
| Type of manual override | P = push button (not for D4)      |

## Valves and solenoid valves - Series D (VB)

Product code: D2EVB-BP