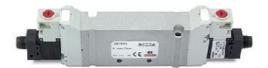

## DIMENSIONS

| Series                  | D                                 |
|-------------------------|-----------------------------------|
| Size (mm)               | 2 = 16 mm                         |
| Actuation               | E = electric                      |
| Component               | VB = Valve with body for sub-base |
| Type of solenoid valve  | B = 5/2 Bistable                  |
| Type of manual override | P = push button (not for D4)      |