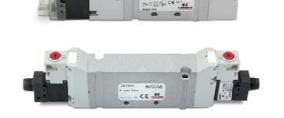

# Valves and solenoid valves - Series D (VB)

Product code: D2EVB-CP

### TECHNICAL DATA

| Series                  | D                                 |
|-------------------------|-----------------------------------|
| Size (mm)               | 2 = 16 mm                         |
| Actuation               | E = electric                      |
| Component               | VB = Valve with body for sub-base |
| Type of solenoid valve  | C = 2 x 3/2 NC                    |
| Type of manual override | P = push button (not for D4)      |