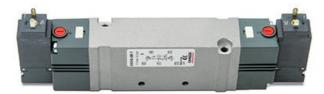

## Valves and solenoid valves - Series D (VB) Product code: D2EVB-CP

## DIMENSIONS

| Series                  | D                                 |
|-------------------------|-----------------------------------|
| Size (mm)               | 2 = 16 mm                         |
| Actuation               | E = electric                      |
| Component               | VB = Valve with body for sub-base |
| Type of solenoid valve  | C = 2 x 3/2 NC                    |
| Type of manual override | P = push button (not for D4)      |