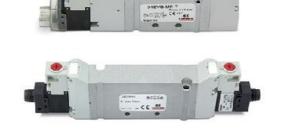

# Valves and solenoid valves - Series D (VB)

Product code: D2EVB-CR

### TECHNICAL DATA

| Series                  | D                                 |
|-------------------------|-----------------------------------|
| Size (mm)               | 2 = 16 mm                         |
| Actuation               | E = electric                      |
| Component               | VB = Valve with body for sub-base |
| Type of solenoid valve  | C = 2 x 3/2 NC                    |
| Type of manual override | R = with push and turn device     |