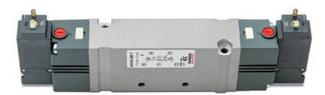

# DIMENSIONS

| Series                  | D                                 |
|-------------------------|-----------------------------------|
| Size (mm)               | 2 = 16 mm                         |
| Actuation               | E = electric                      |
| Component               | VB = Valve with body for sub-base |
| Type of solenoid valve  | C = 2 x 3/2 NC                    |
| Type of manual override | R = with push and turn device     |