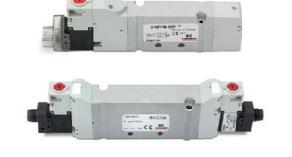

# Valves and solenoid valves - Series D (VB)

Product code: D2EVB-GP

### TECHNICAL DATA

| Series                  | D                                 |
|-------------------------|-----------------------------------|
| Size (mm)               | 2 = 16 mm                         |
| Actuation               | E = electric                      |
| Component               | VB = Valve with body for sub-base |
| Type of solenoid valve  | G = 2 x 3/2 (NC+NO)               |
| Type of manual override | P = push button (not for D4)      |