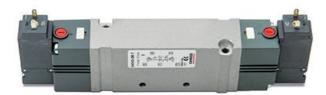

## Valves and solenoid valves - Series D (VB) Product code: D2EVB-GP

## DIMENSIONS

| Series                  | D                                 |
|-------------------------|-----------------------------------|
| Size (mm)               | 2 = 16 mm                         |
| Actuation               | E = electric                      |
| Component               | VB = Valve with body for sub-base |
| Type of solenoid valve  | G = 2 x 3/2 (NC+NO)               |
| Type of manual override | P = push button (not for D4)      |