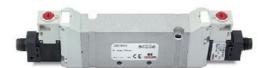

## Valves and solenoid valves - Series D (VB)

Product code: D2EVB-GR

## DIMENSIONS

| Series                  | D                                 |
|-------------------------|-----------------------------------|
| Size (mm)               | 2 = 16 mm                         |
| Actuation               | E = electric                      |
| Component               | VB = Valve with body for sub-base |
| Type of solenoid valve  | G = 2 x 3/2 (NC+NO)               |
| Type of manual override | R = with push and turn device     |