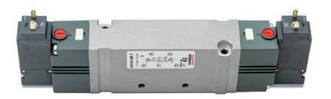

## Valves and solenoid valves - Series D (VB)

Product code: D2EVB-GR

## DIMENSIONS

| Series                  | D                                 |
|-------------------------|-----------------------------------|
| Size (mm)               | 2 = 16 mm                         |
| Actuation               | E = electric                      |
| Component               | VB = Valve with body for sub-base |
| Type of solenoid valve  | G = 2 x 3/2 (NC+NO)               |
| Type of manual override | R = with push and turn device     |