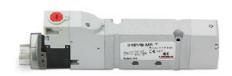

## Valves and solenoid valves - Series D (VB)

Product code: D2EVB-GR

Datasheet creation date: 10/03/2025 11:22

## TECHNICAL DATA

| Series                  | D                                 |
|-------------------------|-----------------------------------|
| Size (mm)               | 2 = 16 mm                         |
| Actuation               | E = electric                      |
| Component               | VB = Valve with body for sub-base |
| Type of solenoid valve  | G = 2 x 3/2 (NC+NO)               |
| Type of manual override | R = with push and turn device     |