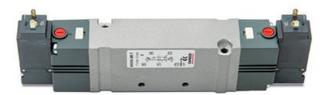

## DIMENSIONS

| Series                  | D                                 |
|-------------------------|-----------------------------------|
| Size (mm)               | 2 = 16 mm                         |
| Actuation               | E = electric                      |
| Component               | VB = Valve with body for sub-base |
| Type of solenoid valve  | K = 5/3 CO                        |
| Type of manual override | P = push button (not for D4)      |