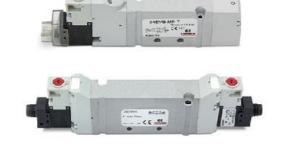

# Valves and solenoid valves - Series D (VB)

Product code: D2EVB-KP

### TECHNICAL DATA

| Series                  | D                                 |
|-------------------------|-----------------------------------|
| Size (mm)               | 2 = 16 mm                         |
| Actuation               | E = electric                      |
| Component               | VB = Valve with body for sub-base |
| Type of solenoid valve  | K = 5/3 CO                        |
| Type of manual override | P = push button (not for D4)      |