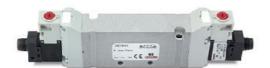

## Valves and solenoid valves - Series D (VB)

Product code: D2EVB-MP

## DIMENSIONS

| Series                  | D                                 |
|-------------------------|-----------------------------------|
| Size (mm)               | 2 = 16 mm                         |
| Actuation               | E = electric                      |
| Component               | VB = Valve with body for sub-base |
| Type of solenoid valve  | M = 5/2 Monostable                |
| Type of manual override | P = push button (not for D4)      |