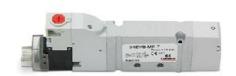

## Valves and solenoid valves - Series D (VB)

Product code: D2EVB-MP

Datasheet creation date: 10/03/2025 11:22

## TECHNICAL DATA

| Series                  | D                                 |
|-------------------------|-----------------------------------|
| Size (mm)               | 2 = 16 mm                         |
| Actuation               | E = electric                      |
| Component               | VB = Valve with body for sub-base |
| Type of solenoid valve  | M = 5/2 Monostable                |
| Type of manual override | P = push button (not for D4)      |