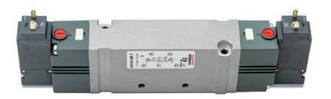

## Valves and solenoid valves - Series D (VB)

Product code: D2EVB-MP

## DIMENSIONS

| Series                  | D                                 |
|-------------------------|-----------------------------------|
| Size (mm)               | 2 = 16 mm                         |
| Actuation               | E = electric                      |
| Component               | VB = Valve with body for sub-base |
| Type of solenoid valve  | M = 5/2 Monostable                |
| Type of manual override | P = push button (not for D4)      |