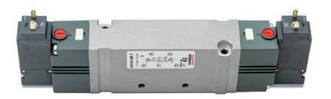

## Valves and solenoid valves - Series D (VB)

Product code: D2EVB-NP

## DIMENSIONS

| Series                  | D                                 |
|-------------------------|-----------------------------------|
| Size (mm)               | 2 = 16 mm                         |
| Actuation               | E = electric                      |
| Component               | VB = Valve with body for sub-base |
| Type of solenoid valve  | N = 5/3 CP                        |
| Type of manual override | P = push button (not for D4)      |