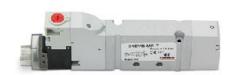

## Valves and solenoid valves - Series D (VB)

Product code: D2EVB-NP

Datasheet creation date: 10/03/2025 11:22

## TECHNICAL DATA

| Series                  | D                                 |
|-------------------------|-----------------------------------|
| Size (mm)               | 2 = 16 mm                         |
| Actuation               | E = electric                      |
| Component               | VB = Valve with body for sub-base |
| Type of solenoid valve  | N = 5/3 CP                        |
| Type of manual override | P = push button (not for D4)      |