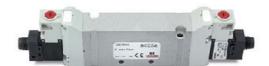

## Valves and solenoid valves - Series D (VB)

Product code: D2EVB-NP

## DIMENSIONS

| Series                  | D                                 |
|-------------------------|-----------------------------------|
| Size (mm)               | 2 = 16 mm                         |
| Actuation               | E = electric                      |
| Component               | VB = Valve with body for sub-base |
| Type of solenoid valve  | N = 5/3 CP                        |
| Type of manual override | P = push button (not for D4)      |