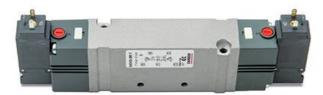

## Valves and solenoid valves - Series D (VB) Product code: D2EVB-NR

# DIMENSIONS

| Series                  | D                                 |
|-------------------------|-----------------------------------|
| Size (mm)               | 2 = 16 mm                         |
| Actuation               | E = electric                      |
| Component               | VB = Valve with body for sub-base |
| Type of solenoid valve  | N = 5/3 CP                        |
| Type of manual override | R = with push and turn device     |