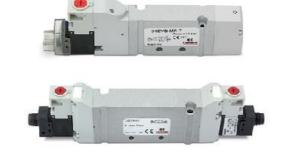

# Valves and solenoid valves - Series D (VB)

Product code: D2EVB-NR

### TECHNICAL DATA

| Series                  | D                                 |
|-------------------------|-----------------------------------|
| Size (mm)               | 2 = 16 mm                         |
| Actuation               | E = electric                      |
| Component               | VB = Valve with body for sub-base |
| Type of solenoid valve  | N = 5/3 CP                        |
| Type of manual override | R = with push and turn device     |