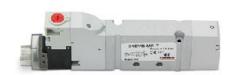

## Valves and solenoid valves - Series D (VB)

Product code: D2EVB-VP

Datasheet creation date: 10/03/2025 11:22

## TECHNICAL DATA

| Series                  | D                                 |
|-------------------------|-----------------------------------|
| Size (mm)               | 2 = 16 mm                         |
| Actuation               | E = electric                      |
| Component               | VB = Valve with body for sub-base |
| Type of solenoid valve  | V = 5/3 CC                        |
| Type of manual override | P = push button (not for D4)      |