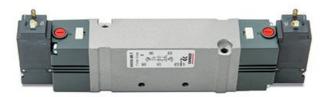

## Valves and solenoid valves - Series D (VB)

Product code: D2EVB-VP

## DIMENSIONS

| Series                  | D                                 |
|-------------------------|-----------------------------------|
| Size (mm)               | 2 = 16 mm                         |
| Actuation               | E = electric                      |
| Component               | VB = Valve with body for sub-base |
| Type of solenoid valve  | V = 5/3 CC                        |
| Type of manual override | P = push button (not for D4)      |