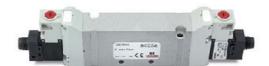

## Valves and solenoid valves - Series D (VB)

Product code: D2EVB-VP

## DIMENSIONS

| Series                  | D                                 |
|-------------------------|-----------------------------------|
| Size (mm)               | 2 = 16 mm                         |
| Actuation               | E = electric                      |
| Component               | VB = Valve with body for sub-base |
| Type of solenoid valve  | V = 5/3 CC                        |
| Type of manual override | P = push button (not for D4)      |