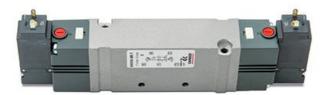

## DIMENSIONS

| Series                  | D                                 |
|-------------------------|-----------------------------------|
| Size (mm)               | 2 = 16 mm                         |
| Actuation               | E = electric                      |
| Component               | VB = Valve with body for sub-base |
| Type of solenoid valve  | V = 5/3 CC                        |
| Type of manual override | R = with push and turn device     |