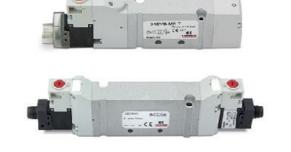

# Valves and solenoid valves - Series D (VB)

Product code: D2EVB-VR

### TECHNICAL DATA

| Series                  | D                                 |
|-------------------------|-----------------------------------|
| Size (mm)               | 2 = 16 mm                         |
| Actuation               | E = electric                      |
| Component               | VB = Valve with body for sub-base |
| Type of solenoid valve  | V = 5/3 CC                        |
| Type of manual override | R = with push and turn device     |