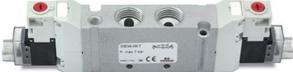

## Valves and solenoid valves - Series D (VA) Product code: D2PVA-A0-T

## DIMENSIONS

| Series                  | D                             |
|-------------------------|-------------------------------|
| Size (mm)               | 2 = 16 mm                     |
| Actuation               | P = pneumatic                 |
| Component               | VA = Valve with threaded body |
| Type of solenoid valve  | A = 2 x 3/2 NO                |
| Type of manual override | 0 = without manual override   |
| Connection              | T = Thread                    |