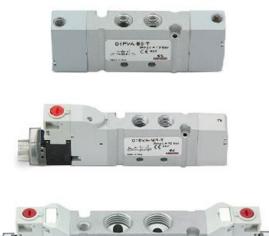

## Valves and solenoid valves - Series D (VA)

Product code: D2PVA-A0-T

## TECHNICAL DATA

| Series                  | D                             |
|-------------------------|-------------------------------|
| Size (mm)               | 2 = 16 mm                     |
| Actuation               | P = pneumatic                 |
| Component               | VA = Valve with threaded body |
| Type of solenoid valve  | A = 2 x 3/2 NO                |
| Type of manual override | 0 = without manual override   |
| Connection              | T = Thread                    |