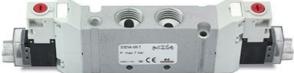

## DIMENSIONS

| Series                  | D                             |
|-------------------------|-------------------------------|
| Size (mm)               | 2 = 16 mm                     |
| Actuation               | P = pneumatic                 |
| Component               | VA = Valve with threaded body |
| Type of solenoid valve  | B = 5/2 Bistable              |
| Type of manual override | 0 = without manual override   |
| Connection              | T = Thread                    |