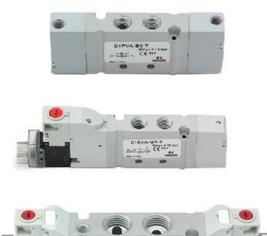

## Valves and solenoid valves - Series D (VA)

Product code: D2PVA-B0-T





## TECHNICAL DATA

| Series                  | D                             |
|-------------------------|-------------------------------|
| Size (mm)               | 2 = 16 mm                     |
| Actuation               | P = pneumatic                 |
| Component               | VA = Valve with threaded body |
| Type of solenoid valve  | B = 5/2 Bistable              |
| Type of manual override | 0 = without manual override   |
| Connection              | T = Thread                    |

Check the most updated document online 🖄 <u>click here</u>





## Valves and solenoid valves - Series D (VA) Product code: D2PVA-B0-T

## DIMENSIONS

| Series                  | D                             |
|-------------------------|-------------------------------|
| Size (mm)