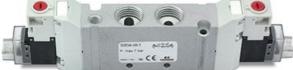

## DIMENSIONS

| Series                  | D                             |
|-------------------------|-------------------------------|
| Size (mm)               | 2 = 16 mm                     |
| Actuation               | P = pneumatic                 |
| Component               | VA = Valve with threaded body |
| Type of solenoid valve  | M = 5/2 Monostable            |
| Type of manual override | 0 = without manual override   |
| Connection              | T = Thread                    |