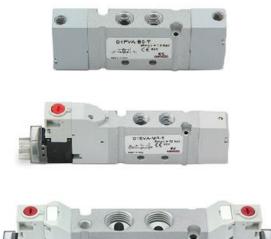

## Valves and solenoid valves - Series D (VA)

Product code: D2PVA-M0-T

## TECHNICAL DATA

| Series                  | D                             |
|-------------------------|-------------------------------|
| Size (mm)               | 2 = 16 mm                     |
| Actuation               | P = pneumatic                 |
| Component               | VA = Valve with threaded body |
| Type of solenoid valve  | M = 5/2 Monostable            |
| Type of manual override | 0 = without manual override   |
| Connection              | T = Thread                    |