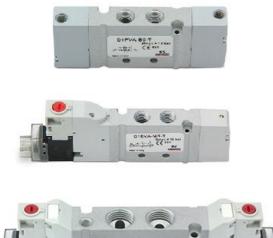

## Valves and solenoid valves - Series D (VA)

Product code: D2PVA-P0-T

## TECHNICAL DATA

| Series                  | D                             |
|-------------------------|-------------------------------|
| Size (mm)               | 2 = 16 mm                     |
| Actuation               | P = pneumatic                 |
| Component               | VA = Valve with threaded body |
| Type of solenoid valve  | P = 3/2 NC                    |
| Type of manual override | 0 = without manual override   |
| Connection              | T = Thread                    |