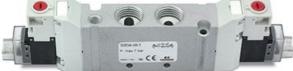

## Valves and solenoid valves - Series D (VA) Product code: D2PVA-P0-T

## DIMENSIONS

| Series                  | D                             |
|-------------------------|-------------------------------|
| Size (mm)               | 2 = 16 mm                     |
| Actuation               | P = pneumatic                 |
| Component               | VA = Valve with threaded body |
| Type of solenoid valve  | P = 3/2 NC                    |
| Type of manual override | 0 = without manual override   |
| Connection              | T = Thread                    |