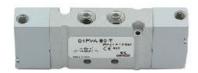

## Valves and solenoid valves - Series D (VA)

Product code: D43VA-AR-T

Datasheet creation date: 10/03/2025 11:22

Check the most updated document online 3 click here

## TECHNICAL DATA

| Series                  | D                             |
|-------------------------|-------------------------------|
| Size (mm)               | 4 = 25 mm                     |
| Actuation               | 3 = electric 15 mm            |
| Component               | VA = Valve with threaded body |
| Type of solenoid valve  | A = 2 x 3/2 NO                |
| Type of manual override | R = with push and turn device |
| Connection              | T = Thread                    |