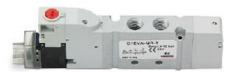

## Valves and solenoid valves - Series D (VA)

Product code: D43VA-AR-T

Datasheet creation date: 10/03/2025 11:22

Check the most updated document online 3 click here











## TECHNICAL DATA

| Series                  | D                             |
|-------------------------|-------------------------------|
| Size (mm)               | 4 = 25 mm                     |
| Actuation               | 3 = electric 15 mm            |
| Component               | VA = Valve with threaded body |
| Type of solenoid valve  | A = 2 x 3/2 NO                |
| Type of manual override | R = with push and turn device |
| Connection              | T = Thread                    |



## Valves and solenoid valves - Series D (VA)

Product code: D43VA-AR-T

## DIMENSIONS

| Series                  | D                             |
|-------------------------|-------------------------------|
| Size (mm)               | 4 = 25 mm                     |
| Actuation