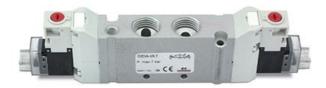

## DIMENSIONS

| Series                  | D                             |
|-------------------------|-------------------------------|
| Size (mm)               | 4 = 25 mm                     |
| Actuation               | 3 = electric 15 mm            |
| Component               | VA = Valve with threaded body |
| Type of solenoid valve  | A = 2 x 3/2 NO                |
| Type of manual override | R = with push and turn device |
| Connection              | T = Thread                    |