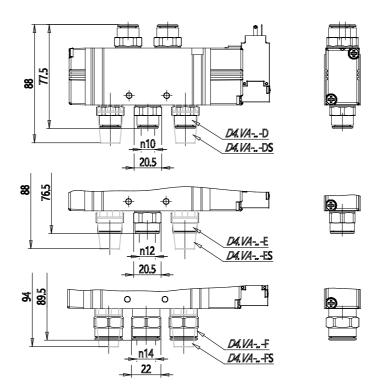

## DIMENSIONS

| Series                  | D                             |
|-------------------------|-------------------------------|
| Size (mm)               | 4 = 25 mm                     |
| Actuation               | 3 = electric 15 mm            |
| Component               | VA = Valve with threaded body |
| Type of solenoid valve  | B = 5/2 Bistable              |
| Type of manual override | R = with push and turn device |
| Connection              | D = Ø10 fittings S6510 10-3/8 |