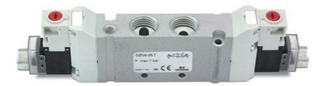

## Valves and solenoid valves - Series D (VA)

Product code: D43VA-BR-D

Datasheet creation date: 10/03/2025 11:23

Check the most updated document online 3 click here











## TECHNICAL DATA

| Series                  | D                             |
|-------------------------|-------------------------------|
| Size (mm)               | 4 = 25 mm                     |
| Actuation               | 3 = electric 15 mm            |
| Component               | VA = Valve with threaded body |
| Type of solenoid valve  | B = 5/2 Bistable              |
| Type of manual override | R = with push and turn device |
| Connection              | D = Ø10 fittings S6510 10-3/8 |



## Valves and solenoid valves - Series D (VA)

Product code: D43VA-BR-D



## DIMENSIONS

| Series                  | D                             |
|-------------------------|-------------------------------|
| Size (mm)               | 4 = 25 mm                     |
| Actuation