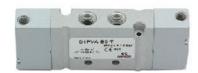

## Valves and solenoid valves - Series D (VA)

Product code: D43VA-BR-D

Datasheet creation date: 10/03/2025 11:23

Check the most updated document online 3 click here

## TECHNICAL DATA

| Series                  | D                             |
|-------------------------|-------------------------------|
| Size (mm)               | 4 = 25 mm                     |
| Actuation               | 3 = electric 15 mm            |
| Component               | VA = Valve with threaded body |
| Type of solenoid valve  | B = 5/2 Bistable              |
| Type of manual override | R = with push and turn device |
| Connection              | D = Ø10 fittings S6510 10-3/8 |