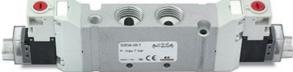

## Valves and solenoid valves - Series D (VA)

Product code: D43VA-BR-DS





## TECHNICAL DATA

| Series                  | D                                                   |
|-------------------------|-----------------------------------------------------|
| Size (mm)               | 4 = 25 mm                                           |
| Actuation               | 3 = electric 15 mm                                  |
| Component               | VA = Valve with threaded body                       |
| Type of solenoid valve  | B = 5/2 Bistable                                    |
| Type of manual override | R = with push and turn device                       |
| Connection              | DS = Ø10 fittings S6510 10-3/8 + silencers 2921 3/8 |

Check the most updated document online 🖄 <u>click here</u>





## Valves and solenoid valves - Series D (VA)

Product cod