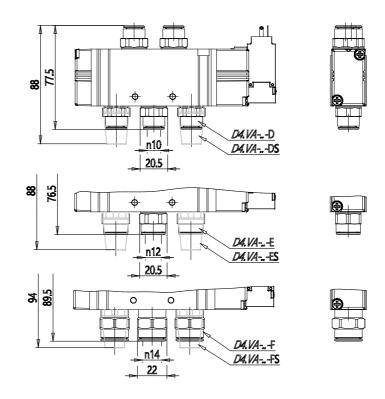

## DIMENSIONS

| Series                  | D                                |
|-------------------------|----------------------------------|
| Size (mm)               | 4 = 25 mm                        |
| Actuation               | 3 = electric 15 mm               |
| Component               | VA = Valve with threaded body    |
| Type of solenoid valve  | B = 5/2 Bistable                 |
| Type of manual override | R = with push and turn device    |
| Connection              | DS = Ø10 fittings S6510 10-3/8 + |
|                         | silencers 2921 3/8               |