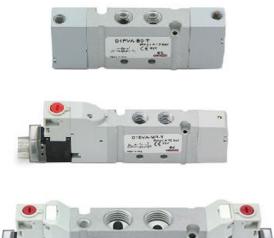

## Valves and solenoid valves - Series D (VA)

Product code: D43VA-BR-DS

## TECHNICAL DATA

| Series                  | D                                                   |
|-------------------------|-----------------------------------------------------|
| Size (mm)               | 4 = 25 mm                                           |
| Actuation               | 3 = electric 15 mm                                  |
| Component               | VA = Valve with threaded body                       |
| Type of solenoid valve  | B = 5/2 Bistable                                    |
| Type of manual override | R = with push and turn device                       |
| Connection              | DS = Ø10 fittings S6510 10-3/8 + silencers 2921 3/8 |