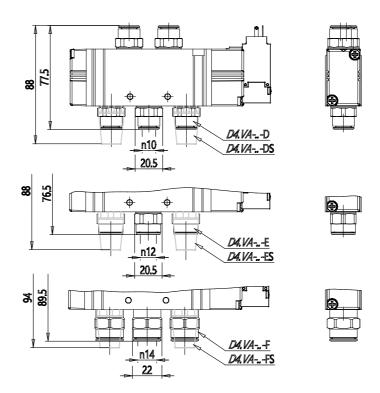

## DIMENSIONS

| Series                  | D                             |
|-------------------------|-------------------------------|
| Size (mm)               | 4 = 25 mm                     |
| Actuation               | 3 = electric 15 mm            |
| Component               | VA = Valve with threaded body |
| Type of solenoid valve  | B = 5/2 Bistable              |
| Type of manual override | R = with push and turn device |
| Connection              | E = Ø12 fittings S6510 12-3/8 |