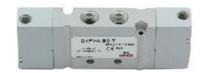

## Valves and solenoid valves - Series D (VA)

Product code: D43VA-BR-E

Datasheet creation date: 10/03/2025 11:23

Check the most updated document online 3 click here

## TECHNICAL DATA

| Series                  | D                             |
|-------------------------|-------------------------------|
| Size (mm)               | 4 = 25 mm                     |
| Actuation               | 3 = electric 15 mm            |
| Component               | VA = Valve with threaded body |
| Type of solenoid valve  | B = 5/2 Bistable              |
| Type of manual override | R = with push and turn device |
| Connection              | E = Ø12 fittings S6510 12-3/8 |