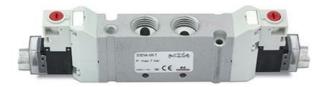

## Valves and solenoid valves - Series D (VA)

Product code: D43VA-BR-E

Datasheet creation date: 10/03/2025 11:23

Check the most updated document online 3 click here











## TECHNICAL DATA

| Series                  | D                             |
|-------------------------|-------------------------------|
| Size (mm)               | 4 = 25 mm                     |
| Actuation               | 3 = electric 15 mm            |
| Component               | VA = Valve with threaded body |
| Type of solenoid valve  | B = 5/2 Bistable              |
| Type of manual override | R = with push and turn device |
| Connection              | E = Ø12 fittings S6510 12-3/8 |



## Valves and solenoid valves - Series D (VA)

Product code: D43VA-BR-E



## DIMENSIONS

| Series                  | D                             |
|-------------------------|-------------------------------|
| Size (mm)               | 4 = 25 mm                     |
| Actuation