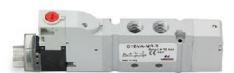

## Valves and solenoid valves - Series D (VA)

Product code: D43VA-BR-E

Datasheet creation date: 10/03/2025 11:23

Check the most updated document online 3 click here











## TECHNICAL DATA

| Series                  | D                             |
|-------------------------|-------------------------------|
| Size (mm)               | 4 = 25 mm                     |
| Actuation               | 3 = electric 15 mm            |
| Component               | VA = Valve with threaded body |
| Type of solenoid valve  | B = 5/2 Bistable              |
| Type of manual override | R = with push and turn device |
| Connection              | E = Ø12 fittings S6510 12-3/8 |



## Valves and solenoid valves - Series D (VA)

Product code: D43VA-BR-E



## DIMENSIONS

| Series                  | D                             |
|-------------------------|-------------------------------|
| Size (mm)               | 4 = 25 mm                     |
| Actuation