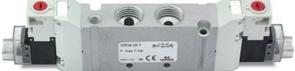

## Valves and solenoid valves - Series D (VA)

Product code: D43VA-BR-ES

## DIMENSIONS

| Series                  | D                                                   |
|-------------------------|-----------------------------------------------------|
| Size (mm)               | 4 = 25 mm                                           |
| Actuation               | 3 = electric 15 mm                                  |
| Component               | VA = Valve with threaded body                       |
| Type of solenoid valve  | B = 5/2 Bistable                                    |
| Type of manual override | R = with push and turn device                       |
| Connection              | ES = Ø12 fittings S6510 12-3/8 + silencers 2921 3/8 |
|                         | SIIEITUEIS 2921 3/0                                 |