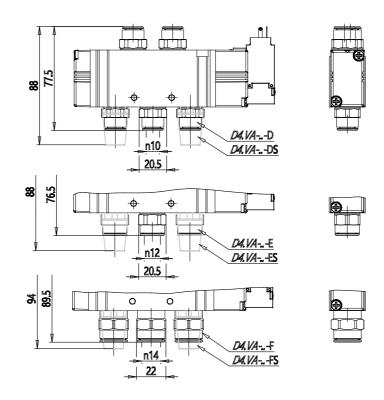

## DIMENSIONS

| Series                  | D                                                   |
|-------------------------|-----------------------------------------------------|
| Size (mm)               | 4 = 25 mm                                           |
| Actuation               | 3 = electric 15 mm                                  |
| Component               | VA = Valve with threaded body                       |
| Type of solenoid valve  | B = 5/2 Bistable                                    |
| Type of manual override | R = with push and turn device                       |
| Connection              | ES = Ø12 fittings S6510 12-3/8 + silencers 2921 3/8 |
|                         | SIIEITUEIS 2921 3/0                                 |