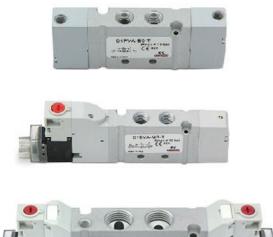

## Valves and solenoid valves - Series D (VA)

Product code: D43VA-BR-ES

## TECHNICAL DATA

| Series                  | D                                                   |
|-------------------------|-----------------------------------------------------|
| Size (mm)               | 4 = 25 mm                                           |
| Actuation               | 3 = electric 15 mm                                  |
| Component               | VA = Valve with threaded body                       |
| Type of solenoid valve  | B = 5/2 Bistable                                    |
| Type of manual override | R = with push and turn device                       |
| Connection              | ES = Ø12 fittings S6510 12-3/8 + silencers 2921 3/8 |