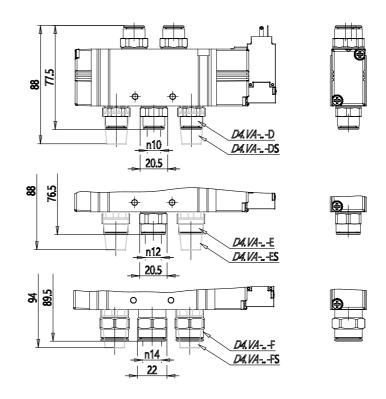

## Valves and solenoid valves - Series D (VA)

Product code: D43VA-BR-F

## DIMENSIONS

| Series                  | D                             |
|-------------------------|-------------------------------|
| Size (mm)               | 4 = 25 mm                     |
| Actuation               | 3 = electric 15 mm            |
| Component               | VA = Valve with threaded body |
| Type of solenoid valve  | B = 5/2 Bistable              |
| Type of manual override | R = with push and turn device |
| Connection              | F = Ø14 fittings S6510 14-3/8 |