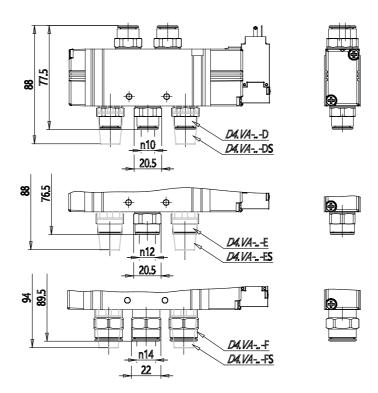

## DIMENSIONS

| Series                  | D                                |
|-------------------------|----------------------------------|
| Size (mm)               | 4 = 25 mm                        |
| Actuation               | 3 = electric 15 mm               |
| Component               | VA = Valve with threaded body    |
| Type of solenoid valve  | B = 5/2 Bistable                 |
| Type of manual override | R = with push and turn device    |
| Connection              | FS = Ø14 fittings S6510 14-3/8 + |
|                         | silencers 2921 3/8               |