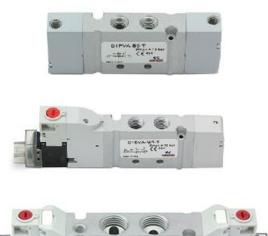

# Valves and solenoid valves - Series D (VA)

Product code: D43VA-BR-T

### TECHNICAL DATA

| Series                  | D                             |
|-------------------------|-------------------------------|
| Size (mm)               | 4 = 25 mm                     |
| Actuation               | 3 = electric 15 mm            |
| Component               | VA = Valve with threaded body |
| Type of solenoid valve  | B = 5/2 Bistable              |
| Type of manual override | R = with push and turn device |
| Connection              | T = Thread                    |