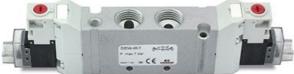

## Valves and solenoid valves - Series D (VA) Product code: D43VA-BR-T

### DIMENSIONS

| Series                  | D                             |
|-------------------------|-------------------------------|
| Size (mm)               | 4 = 25 mm                     |
| Actuation               | 3 = electric 15 mm            |
| Component               | VA = Valve with threaded body |
| Type of solenoid valve  | B = 5/2 Bistable              |
| Type of manual override | R = with push and turn device |
| Connection              | T = Thread                    |